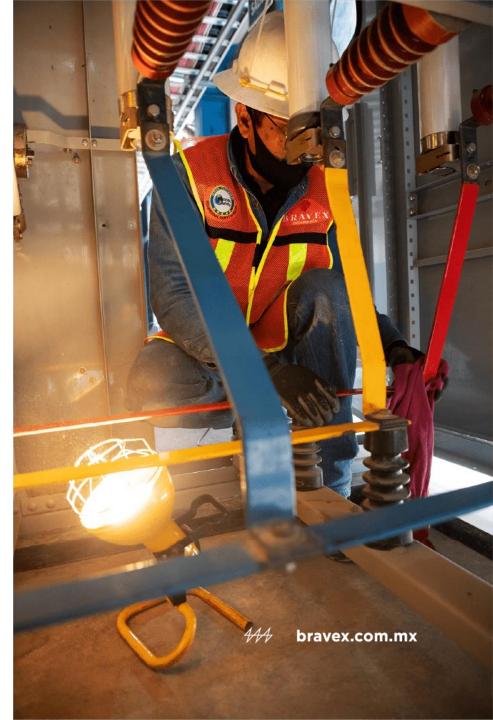

#### MAINTENANCE

We carry out all of the necessary electrical tests for the preventative and corrective maintenance of your facilities.

- Power substation maintenance.
- Transformers corrective maintenance.
- Commissioning and electrical tests.
- We have an inventory of transformers and the best equipment to solve your case.